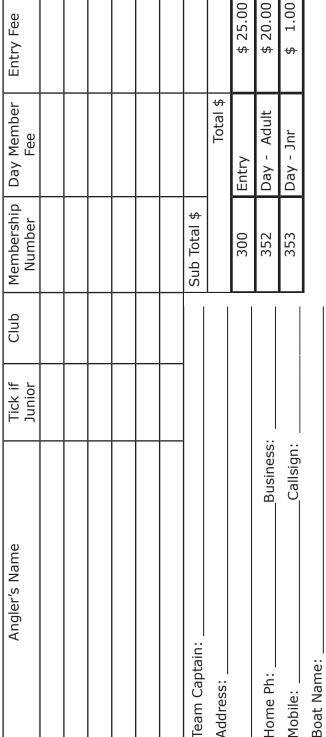

# RESTRICTED TO TWO FISH PER SPECIES, PER ANGLER PER DAY AND FISH MUST BE WEIGHED EACH DAY

**ELIGIBILITY LINE WEIGHT ENTRY FEE**Open to all Club Members & Members of NZSFC affiliated clubs.
Fish must be caught in accordance with Club tournament & IGFA rules \$25.00 per Adult and Junior anglers.

**DAY MEMBERSHIP** Adult: \$20.00 Junior: \$1.00 (Covers both days)

Entries will be accepted via the club website with direct credit or credit cards (TSFC members only). Full refunds will be given for any reason provided a refund is requested before briefing. Entries not paid by 6.30pm on briefing night will not be eligible for lucky draws on briefing night. No entries will be accepted between 6.00pm on briefing night and the end of briefing. No entries will be accepted after 9.00pm on briefing night.