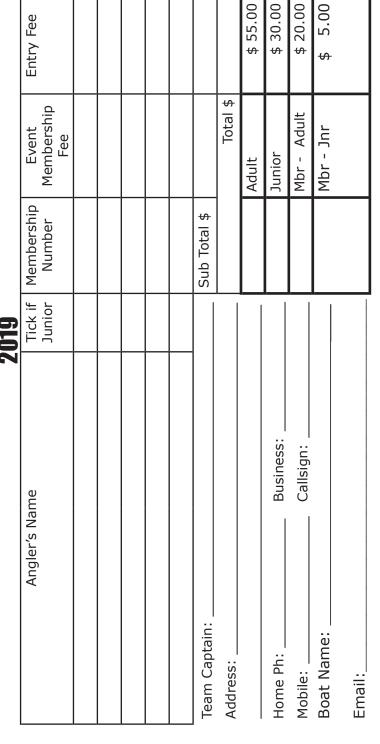

**ENTRY FEE** \$55.00 per adult angler \$30.00 per junior angler

## NON MEMBER'S TOURNAMENT MEMBERSHIP

Tournament Membership is available for Adults: \$20 & Juniors \$5.00 (COVERS ALL 3 DAYS) All entries via the TSFC with payment at the Club or via internet banking to 12-3209-0153933-00 Ref: BILLFISH. Full refunds will be given for any reason provided a refund is requested before briefing. Entries not paid by 5.00pm on briefing night will not be eligible for lucky draws on briefing night. (Entries will not be accepted during briefing). All entries must be in by 9.00pm on briefing night.