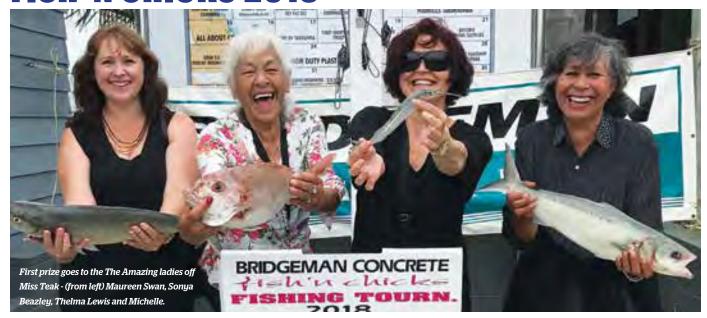

We have had a lot of successful competitions this year - there have been a lot of smiley faces in the club come prizegiving time. Even when the weather gods don't play fair, like the ladies experienced this year in the Bridgeman Concrete Fish n Chicks Comp. Although they were confined to the harbour, the ladies sure did make the most of the challenges set out to them - I've never seen so much determination just to catch a tiny fish! But the best part was seeing them all together with their friends and families, just having a laugh and enjoying the moment.