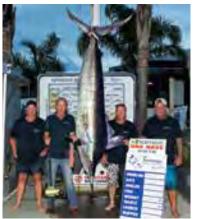

Fish Catch inside chart 54 makes for interesting reading this year with 61 Striped Marlin caught this year versus 41 fish for the whole of last season. Blue Marlin numbers also up this year with 23 on the board versus only 10 for last year. Apart from the early season Bluefin the single biggest highlight of the 2018 season would have to go to Ocean Monarch's with Colin Markov's 350.2kg Blue Marlin. After announcing the arrival of this fish on social media it drew a crowd of around 150 people for the weigh in and attracted local, nation and international attention....very, very cool!

# ONCE IN A LIFETIME FISH

(Reprinted with permission from Samantha Motion - Bay of Plenty Times)

When the line suddenly sank an hour into his battle to land his first marlin, Rotorua's Colin Markov's heart dropped.

But all was not lost.

The fish was dead but not gone, and thanks to the skill and knowledge of skipper Doug Stewart and a massive two-and-a-half hour-long effort in a 3m swell by the four-person crew, the beast was landed.

On Friday night Markov's blue marlin was weighed in at 350.2kg at the Tauranga Sport Fishing Club.

It was just 23.1kg shy of the club's men's blue marlin 37kg line weight record that has stood since 1972.

Markov said it was an "unreal" experience - and only his second ever time playing a marlin.

His first strike - the fish got off just as they got it to the boat - was just three weeks ago on board the 16.8m (55 foot) Ocean Monarch, skippered by his girlfriend's dad, Doug Stewart.

They headed out again this weekend for the club's All About Construction Game On Tournament.

Doug said they left at 5am on Friday and motored east out to the back of White Island to start trawling. It was Markov's turn in the seat when the line went off about 1.20pm.

"I just buckled in and held on for the ride."

He played the fish for an hour, getting it to within 150m of the boat when the line dropped.

Markov was worried he had lost it but Doug, who said he had seen more than 100 marlin catches in 22 years of recreational game fishing, recognised the signs that the fish had died.

For the next couple of hours they painstakingly manoeuvred the boat back and forth so Markov could take in the line and draw the

Markov said they did not know how big the fish was until they got it to the boat and pulled in the "massive" head.

"It just kept coming and coming."

It took all four of them to haul it aboard before they could begin the long motor back to Tauranga.

Doug Stewart said the marlin was now "in the smoker" to be divided among friends and family.

It was Ocean Monarch's second marlin of the summer and the biggest he had seen caught.

"It's a once in a lifetime fish."