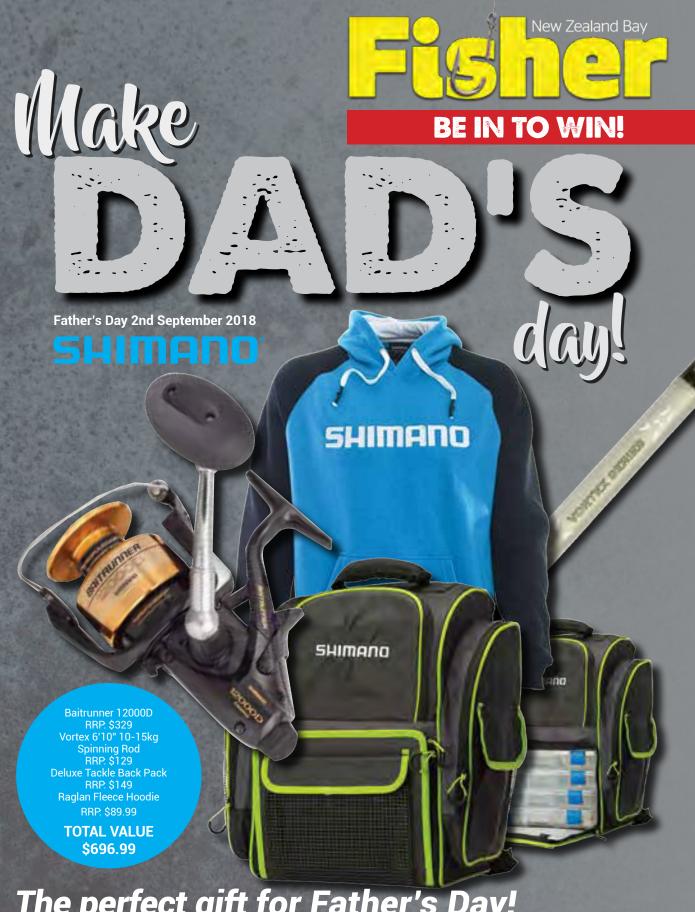

# The perfect gift for Father's Day!

Subscribe to New Zealand Bay Fisher magazine before 30th August 2018 to be in the draw to WIN this awesome Shimano pack!

Every 1 or 2 year New Zealand Bay Fisher print subscription purchased for a New Zealand address before 30th August 2018 is eligible for entry. Winner will be notified on 31st August 2018 by email. Subscribe on line at www.bayfisher.co.nz/subscribe