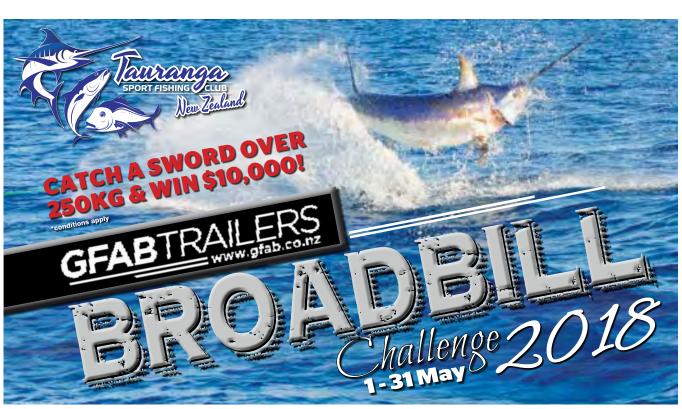

There is lots of events still coming up with the Hunting & Fishing Snapper Classic and GFAB Trailers Broadbill Challenge for the month of May. A great twist to this is we are offering \$10k for the first legally caught Sword larger than 250kg. We know they are out there but the last time one was landed at this Club was 1969! Let's make it happen!

I'm looking forward to the upcoming GFAB Trailers Broadbill challenge in May, things have been heating up near Waihou Bay recently, and hopefully our home ground can sustain some of the action too. There are some really great prizes set for this competition, so if you want the chance to grab one, there's still plenty of time to enter - see the friendly bar staff to register.