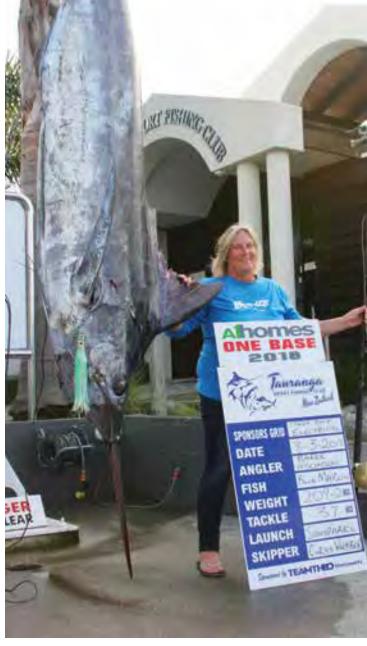

# ONCE IN A LIFETIME FISH

(Reprinted with permission from Samantha Motion - Bay of Plenty Times)

When the line suddenly sank an hour into his battle to land his first marlin, Rotorua's Colin Markov's heart dropped.

But all was not lost.

The fish was dead but not gone, and thanks to the skill and knowledge of skipper Doug Stewart and a massive two-and-a-half hour-long effort in a 3m swell by the four-person crew, the beast was landed.

On Friday night Markov's blue marlin was weighed in at 350.2kg at the Tauranga Sport Fishing Club.

It was just 23.1kg shy of the club's men's blue marlin 37kg line weight record that has stood since 1972.

Markov said it was an "unreal" experience - and only his second ever time playing a marlin.

His first strike - the fish got off just as they got it to the boat - was just three weeks ago on board the 16.8m (55 foot) Ocean Monarch, skippered by his girlfriend's dad, Doug Stewart.

They headed out again this weekend for the club's All About Construction Game On Tournament.

Doug said they left at 5am on Friday and motored east out to the back of White Island to start trawling. It was Markov's turn in the seat when the line went off about 1.20pm.

"I just buckled in and held on for the ride."

He played the fish for an hour, getting it to within 150m of the boat when the line dropped.

Markov was worried he had lost it but Doug, who said he had seen more than 100 marlin catches in 22 years of recreational game fishing, recognised the signs that the fish had died.

For the next couple of hours they painstakingly manoeuvred the boat back and forth so Markov could take in the line and draw the

Markov said they did not know how big the fish was until they got it to the boat and pulled in the "massive" head.

"It just kept coming and coming."

It took all four of them to haul it aboard before they could begin the long motor back to Tauranga.

Doug Stewart said the marlin was now "in the smoker" to be divided among friends and family.

It was Ocean Monarch's second marlin of the summer and the biggest he had seen caught.

"It's a once in a lifetime fish."