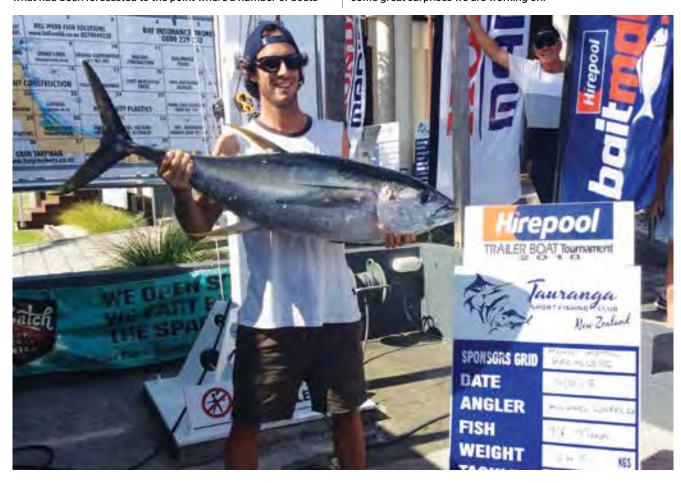

Fish Catch inside chart 54 makes for interesting reading this year with 61 Striped Marlin caught this year versus 41 fish for the whole of last season. Blue Marlin numbers also up this year with 23 on the board versus only 10 for last year. Apart from the early season Bluefin the single biggest highlight of the 2018 season would have to go to Ocean Monarch's with Colin Markov's 350.2kg Blue Marlin. After announcing the arrival of this fish on social media it drew a crowd of around 150 people for the weigh in and attracted local, nation and international attention....very, very cool!