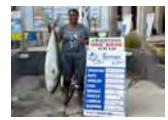

# ONCE IN A LIFETIME FISH

(Reprinted with permission from Samantha Motion - Bay of Plenty Times)

When the line suddenly sank an hour into his battle to land his first marlin, Rotorua's Colin Markov's heart dropped.

On Friday night Markov's blue marlin was weighed in at 350.2kg at the Tauranga Sport Fishing Club.

It was just 23.1kg shy of the club's men's blue marlin 37kg line weight record that has stood since 1972.

It was Ocean Monarch's second marlin of the summer and the biggest he had seen caught.

"It's a once in a lifetime fish."