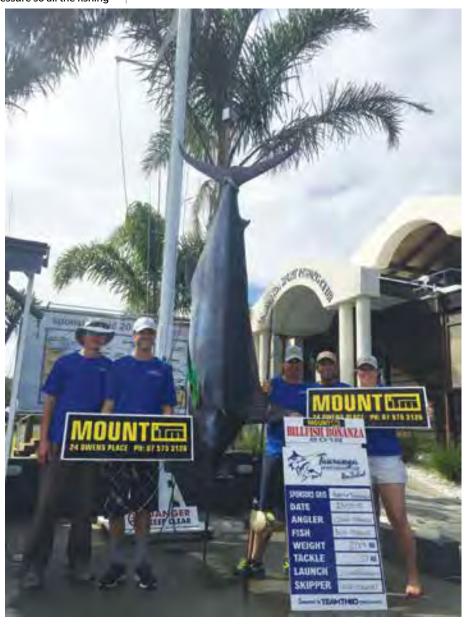

Fish Catch inside chart 54 makes for interesting reading this year with 61 Striped Marlin caught this year versus 41 fish for the whole of last season. Blue Marlin numbers also up this year with 23 on the board versus only 10 for last year. Apart from the early season Bluefin the single biggest highlight of the 2018 season would have to go to Ocean Monarch's with Colin Markov's 350.2kg Blue Marlin. After announcing the arrival of this fish on social media it drew a crowd of around 150 people for the weigh in and attracted local, nation and international attention....very, very cool!