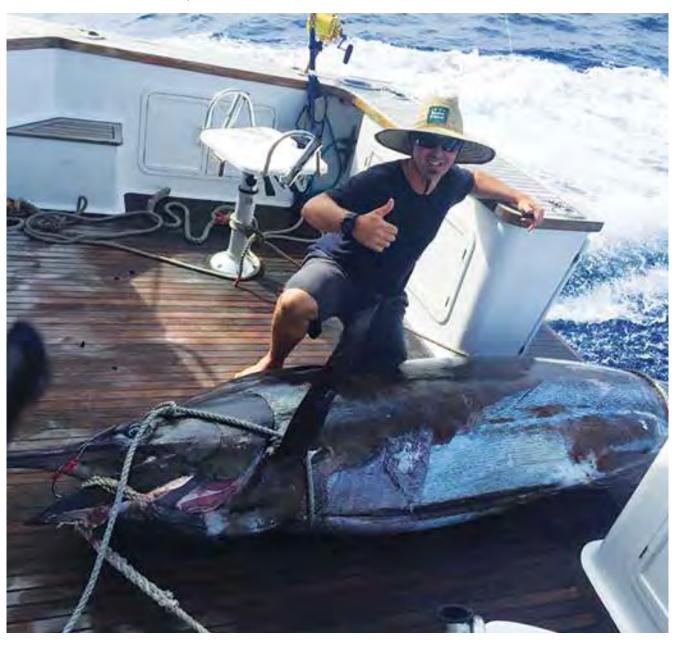

Fish Catch inside chart 54 makes for interesting reading this year with 61 Striped Marlin caught this year versus 41 fish for the whole of last season. Blue Marlin numbers also up this year with 23 on the board versus only 10 for last year. Apart from the early season Bluefin the single biggest highlight of the 2018 season would have to go to Ocean Monarch's with Colin Markov's 350.2kg Blue Marlin. After announcing the arrival of this fish on social media it drew a crowd of around 150 people for the weigh in and attracted local, nation and international attention....very, very cool!