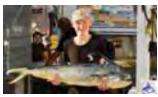

Fish Catch inside chart 54 makes for interesting reading this year with 61 Striped Marlin caught this year versus 41 fish for the whole of last season. Blue Marlin numbers also up this year with 23 on the board versus only 10 for last year. Apart from the early season Bluefin the single biggest highlight of the 2018 season would have to go to Ocean Monarch's with Colin Markov's 350.2kg Blue Marlin. After announcing the arrival of this fish on social media it drew a crowd of around 150 people for the weigh in and attracted local, nation and international attention....very, very cool!

On Friday night Markov's blue marlin was weighed in at 350.2kg at the Tauranga Sport Fishing Club.

It was just 23.1kg shy of the club's men's blue marlin 37kg line weight record that has stood since 1972.

It was Ocean Monarch's second marlin of the summer and the biggest he had seen caught.

"It's a once in a lifetime fish."