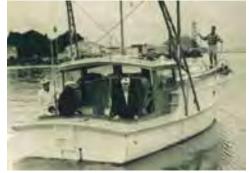

e. Spoon back into the shells, sprinkle with breadcrumbs and grill for 5 minutes. Serve with lemon.





# **OLD TAURANGA GAME BOATS**

The seascape and marine craft look significantly different today than they did fifty plus years ago, and of course these boats if they could talk, would compare fishing stories of the "old days" that would sound simply off the chart. The Club year books which are inclined to tell a story closer to the truth however would largely

echo these great fishing tales. Many of these historic game boats can still be found in Tauranga and around NZ.

If you want to find out more on the history of these classic boats and game boats in New Zealand there is now a place to go.





Abalone



Lady Clare



Lady Lynn



Laura May (Lady Vee)



Margaret Joy



Dauntless



Marline





Sou East nosed on the beach at South East Bay Mayor Island.

# **HISTORY BOOK AVAILABLE**

The history of the Tauranga Sport Fishing Club is an incredible read. Find out more about your Club with this history book just 5 bucks!

(Limited stock)