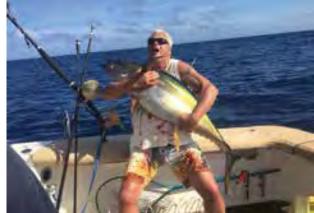

Fish Catch inside chart 54 makes for interesting reading this year with 61 Striped Marlin caught this year versus 41 fish for the whole of last season. Blue Marlin numbers also up this year with 23 on the board versus only 10 for last year. Apart from the early season Bluefin the single biggest highlight of the 2018 season would have to go to Ocean Monarch's with Colin Markov's 350.2kg Blue Marlin. After announcing the arrival of this fish on social media it drew a crowd of around 150 people for the weigh in and attracted local, nation and international attention....very, very cool!

We are exceptionally lucky every year to have a host of incredible sponsors that make our tournaments very special events to attend and enjoy. In this issue of Gamefisher we have aimed to give you a bit of a report on each, review the results and give you a look at the some of the fish caught. More than this for me it's the happy anglers, teams and family enjoying good times. Just look at the "on the water", weigh station and prize giving SMILES. Making memories, that's why we do it!