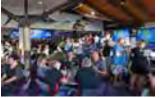

Fish Catch inside chart 54 makes for interesting reading this year with 61 Striped Marlin caught this year versus 41 fish for the whole of last season. Blue Marlin numbers also up this year with 23 on the board versus only 10 for last year. Apart from the early season Bluefin the single biggest highlight of the 2018 season would have to go to Ocean Monarch's with Colin Markov's 350.2kg Blue Marlin. After announcing the arrival of this fish on social media it drew a crowd of around 150 people for the weigh in and attracted local, nation and international attention....very, very cool!

We are exceptionally lucky every year to have a host of incredible sponsors that make our tournaments very special events to attend and enjoy. In this issue of Gamefisher we have aimed to give you a bit of a report on each, review the results and give you a look at the some of the fish caught. More than this for me it's the happy anglers, teams and family enjoying good times. Just look at the "on the water", weigh station and prize giving SMILES. Making memories, that's why we do it!