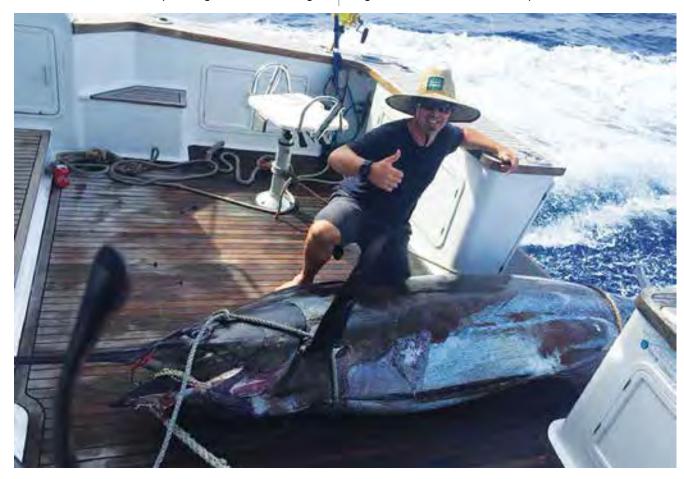

Fish Catch inside chart 54 makes for interesting reading this year with 61 Striped Marlin caught this year versus 41 fish for the whole of last season. Blue Marlin numbers also up this year with 23 on the board versus only 10 for last year. Apart from the early season Bluefin the single biggest highlight of the 2018 season would have to go to Ocean Monarch's with Colin Markov's 350.2kg Blue Marlin. After announcing the arrival of this fish on social media it drew a crowd of around 150 people for the weigh in and attracted local, nation and international attention....very, very cool!

# ONCE IN A LIFETIME FISH

(Reprinted with permission from Samantha Motion - Bay of Plenty Times)

When the line suddenly sank an hour into his battle to land his first marlin, Rotorua's Colin Markov's heart dropped.

But all was not lost.

The fish was dead but not gone, and thanks to the skill and knowledge of skipper Doug Stewart and a massive two-and-a-half hour-long effort in a 3m swell by the four-person crew, the beast was landed.

On Friday night Markov's blue marlin was weighed in at 350.2kg at the Tauranga Sport Fishing Club.

It was just 23.1kg shy of the club's men's blue marlin 37kg line weight record that has stood since 1972.

Markov said it was an "unreal" experience - and only his second ever time playing a marlin.

His first strike - the fish got off just as they got it to the boat - was just three weeks ago on board the 16.8m (55 foot) Ocean Monarch, skippered by his girlfriend's dad, Doug Stewart.

They headed out again this weekend for the club's All About Construction Game On Tournament.

Doug said they left at 5am on Friday and motored east out to the back of White Island to start trawling. It was Markov's turn in the seat when the line went off about 1.20pm.

"I just buckled in and held on for the ride."

He played the fish for an hour, getting it to within 150m of the boat when the line dropped.

Markov was worried he had lost it but Doug, who said he had seen more than 100 marlin catches in 22 years of recreational game fishing, recognised the signs that the fish had died.

For the next couple of hours they painstakingly manoeuvred the boat back and forth so Markov could take in the line and draw the

Markov said they did not know how big the fish was until they got it to the boat and pulled in the "massive" head.

"It just kept coming and coming."

It took all four of them to haul it aboard before they could begin the long motor back to Tauranga.

Doug Stewart said the marlin was now "in the smoker" to be divided among friends and family.

It was Ocean Monarch's second marlin of the summer and the biggest he had seen caught.

"It's a once in a lifetime fish."