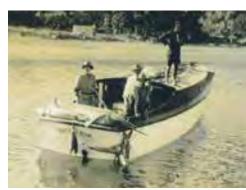

I recently got to have my own proud moment at the One Base, with my 10 year old son Rylan, tagging and releasing a nice sized stripy, his first ever Marlin, on his first ever entry into the One Base competition. Talk about beginners luck!