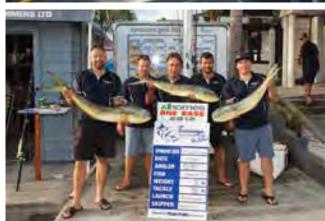

# CAPTAINS' ROUND UP

Well the season is well and truly underway, with our local waters proving the Bay has Plenty to offer in regards to sport fishing.

The club has had an abundance of great fish coming through the weigh-station this summer, and it was great to see so many boards out representing released fish during competitions. Fishing for the future is important.

I recently got to have my own proud moment at the One Base, with my 10 year old son Rylan, tagging and releasing a nice sized stripy, his first ever Marlin, on his first ever entry into the One Base competition. Talk about beginners luck!