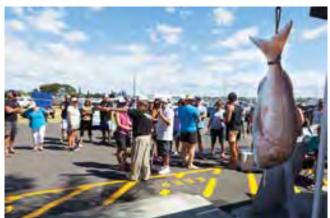

Fish Catch inside chart 54 makes for interesting reading this year with 61 Striped Marlin caught this year versus 41 fish for the whole of last season. Blue Marlin numbers also up this year with 23 on the board versus only 10 for last year. Apart from the early season Bluefin the single biggest highlight of the 2018 season would have to go to Ocean Monarch's with Colin Markov's 350.2kg Blue Marlin. After announcing the arrival of this fish on social media it drew a crowd of around 150 people for the weigh in and attracted local, nation and international attention....very, very cool!