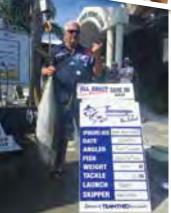

# ONCE IN A LIFETIME FISH

(Reprinted with permission from Samantha Motion - Bay of Plenty Times)

When the line suddenly sank an hour into his battle to land his first marlin, Rotorua's Colin Markov's heart dropped.

On Friday night Markov's blue marlin was weighed in at 350.2kg at the Tauranga Sport Fishing Club.

It was just 23.1kg shy of the club's men's blue marlin 37kg line weight record that has stood since 1972.