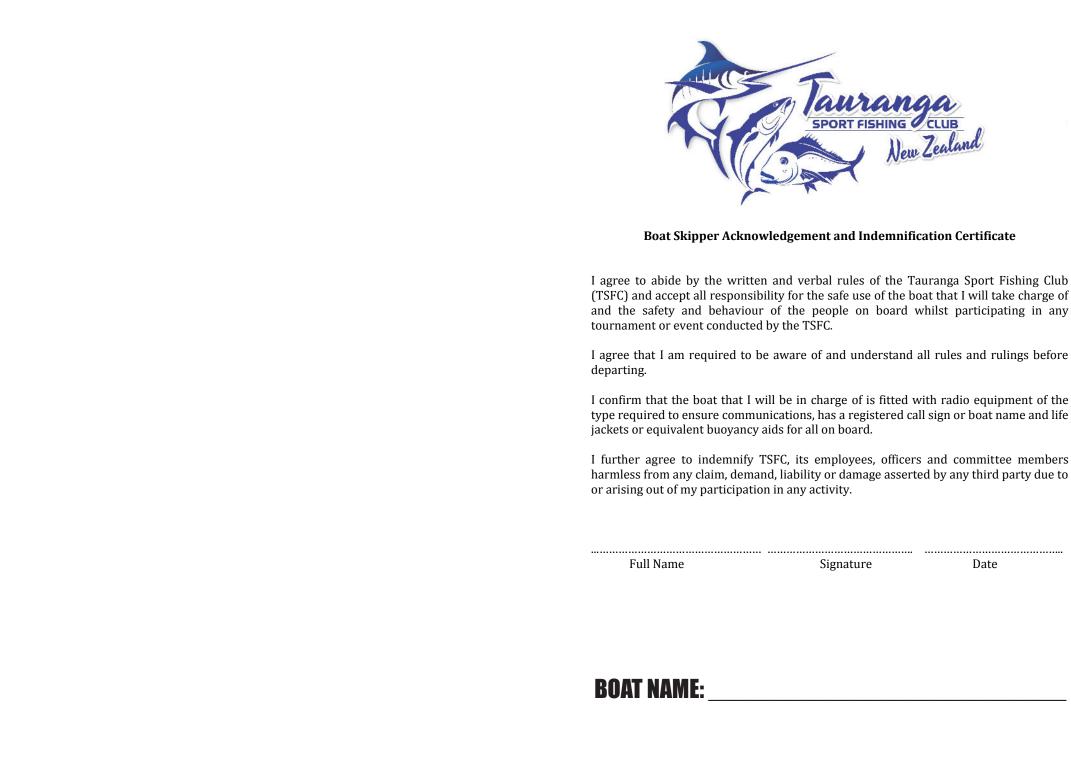

FAILURE TO ADHERE TO TOURNAMENT RULES MAY RESULT IN PENALTIES BEING IMPOSED.

The skipper of the boat is always responsible for ensuring the area, weather and sea conditions are satisfactory for the craft they are using.